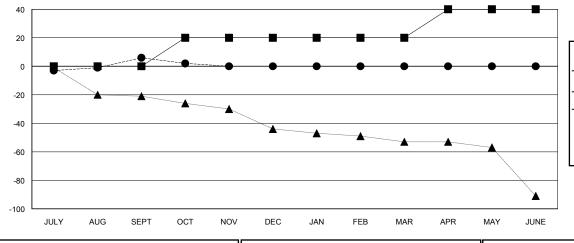

## LOCATION NORTH CAROLINA

**GMT CA** 

| Clubs  RESULTS FOR 2018-2019 |               |           |               | Members               |                           |                         |                                              |
|------------------------------|---------------|-----------|---------------|-----------------------|---------------------------|-------------------------|----------------------------------------------|
|                              |               |           |               | RESULTS FOR 2018-2019 |                           |                         |                                              |
| QUARTER                      | NEW CLUB GOAL | NEW CLUBS | DROPPED CLUBS | QUARTER               | MEMBER GROWTH NET<br>GOAL | MEMBER GROWTH<br>ACTUAL | DROPPED MEMBERS ACTUAL (including transfers) |
| JULY/AUG/SEPT                | 0             | 0         | 0             | JULY/AUG/SEPT         | 0                         | 24                      | 16                                           |
| OCT/NOV/DEC                  | 1             | 0         | 0             | OCT/NOV/DEC           | 20                        | 5                       | 9                                            |
| JAN/FEB/MAR                  | 0             | 0         | 0             | JAN/FEB/MAR           | 0                         | 0                       | 0                                            |
| APR/MAY/JUNE                 | 1             | 0         | 0             | APR/MAY/JUNE          | 20                        | 0                       | 0                                            |

| ■ ■ MEMBER GROWTH NET GOAL      |
|---------------------------------|
| ● - MEMBER GROWTH ACTUAL        |
| ▲ - LAST YEAR MEMBERSHIP ACTUAL |
|                                 |

| DROPPED CLUBS: 0 |    |
|------------------|----|
| DROPPED MEMBERS  |    |
| DECEASED         | 3  |
| CLUB CANCELLED   | 0  |
| OTHER            | 22 |
| TOTAL            | 25 |